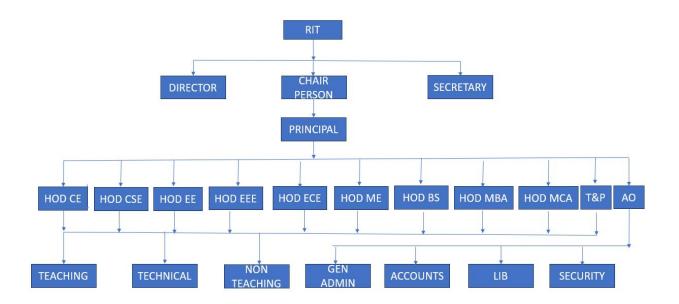

- ii) Frequency of the Board Meetings and Academic Advisory Body: Thrice a year
- iii) Organizational chart and process: -Enclosed in Annexure I

#### STRUCTURE OF ORGANIZATION