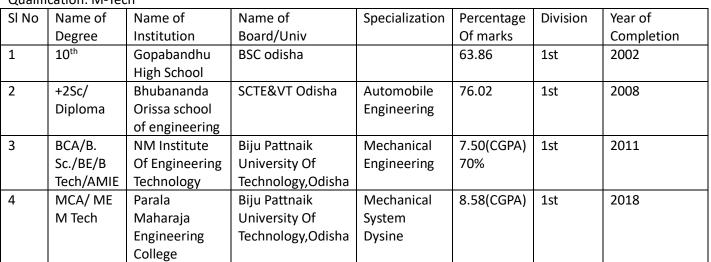

Pay Scale:

Qualification: M-Tech

Ph D guided

Experience if any

1.

2.

**Publication** 

1.